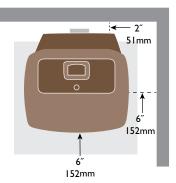

#### Clearance to Combustibles

| MINIMUM HEARTH PROTECTION |                 |
|---------------------------|-----------------|
| Standard                  | 25-7/8"W x 28"D |
| Corner                    | 36"W x 36"D⁵    |

#### Standard Installation

Corner Installation

Available From:

WWW.HARMANSTOVES.COM