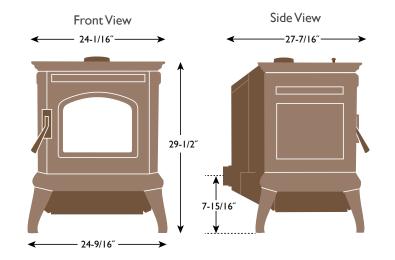

#### Clearance to Combustibles

| MINIMUM HEARTH PROTECTION |                 |
|---------------------------|-----------------|
| Standard                  | 25-7/8"W x 28"D |
| Corner                    | 36"W x 36"D⁵    |