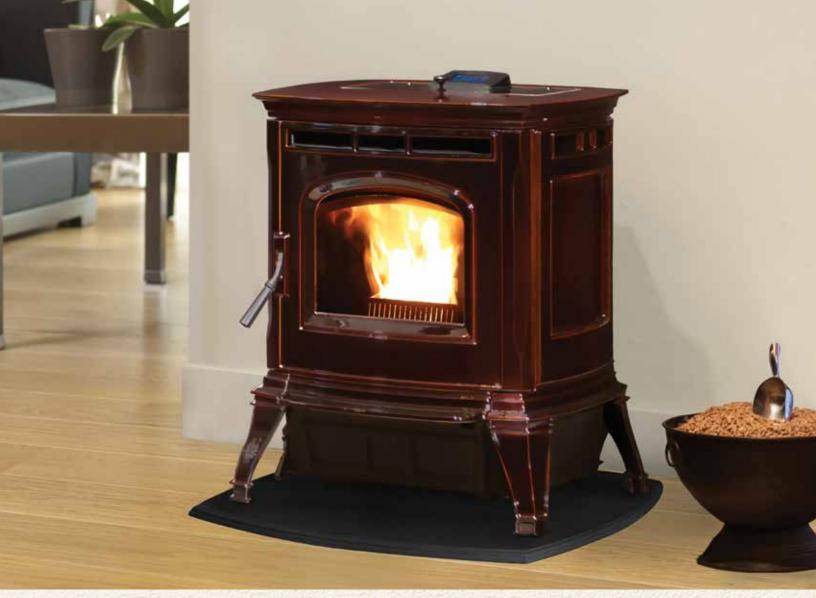

Left: Absolute43 in matte black paint Right: Absolute43 in porcelain majolica brown finish shown with Harman Protect Cast Iron Hearth Pad

#### Options

- Matte black or porcelain majolica brown finish
- Harman Protect Cast Iron Hearth Pad (matte black only)
- Wireless room sensor
- Direct vent wall pass-through
- Outside air kit
- Top vent adapter