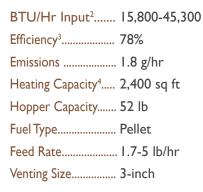

# Absolute43 Pellet Stove

rue luxury is Absolute. It's undisputed and confident. In the Absolute43, performance and engineering excellence are infused into every design and detail. From its compact frame and powerful heat production, to its whisper-quiet operation and groundbreaking new Harman EASY Touch Control, this is true luxury.

#### Features

- Smart operation with EASY Touch Controls
- Near silence in Whisper mode<sup>1</sup>
- · Welcome warmth created by multidirectional air flow technology
- Save money with built-in programmable thermostat
- · View fuel levels easily with tinted hopper lid and LED light
- · Stunning fire created by flame enhancer
- Less loading with 52lb hopper capacity
- Elegant flame-reactive mirrored glass
- Installation made easy with direct vent