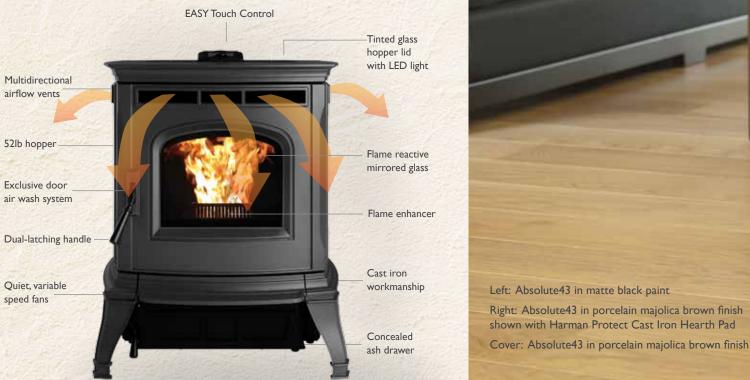

Left: Absolute43 in matte black paint Right: Absolute43 in porcelain majolica brown finish shown with Harman Protect Cast Iron Hearth Pad

#### Features

- Smart operation with EASY Touch Controls
- Near silence in Whisper mode<sup>1</sup>
- · Welcome warmth created by multidirectional air flow technology
- Save money with built-in programmable thermostat
- · View fuel levels easily with tinted hopper lid and LED light
- · Stunning fire created by flame enhancer
- Less loading with 52lb hopper capacity
- Elegant flame-reactive mirrored glass
- Installation made easy with direct vent

Filling the large, 52-pound hopper is easy. Observe fuel levels through the tinted hopper lid, or let the Harman EASY Touch Control automatically remind you when fuel is low.

A large and concealed ash pan provides easy access and reduces maintenance time.