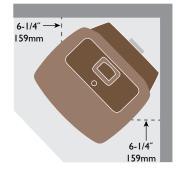

#### Clearance to Combustibles

| MINIMUM HEARTH PROTECTION |                 |
|---------------------------|-----------------|
| Standard                  | 25-7/8"W x 28"D |
| Corner                    | 36"W x 36"D⁵    |

#### Standard Installation

Corner Installation

Available From:

WWW.HARMANSTOVES.COM